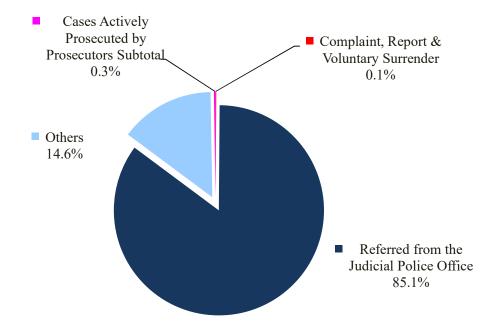

## **Investigation Cases Commenced in Taiwan Penghu District Prosecutors Office**

Unit: Cases \ %

| Year | Total |       | General Cases |      |                                         |     |                                                |      |        |      | Cases Actively                     |     |
|------|-------|-------|---------------|------|-----------------------------------------|-----|------------------------------------------------|------|--------|------|------------------------------------|-----|
|      |       |       | Subtotal      |      | Complaint, Report & Voluntary Surrender |     | Referred from the<br>Judicial Police<br>Office |      | Others |      | Prosecuted by Prosecutors Subtotal |     |
|      | Cases | %     | Cases         | %    | Cases                                   | %   | Cases                                          | %    | Cases  | %    | Cases                              | %   |
| 2015 | 1,219 | 100.0 | 1,199         | 98.4 | 76                                      | 6.2 | 949                                            | 77.9 | 174    | 14.3 | 20                                 | 1.6 |
| 2016 | 1,193 | 100.0 | 1,185         | 99.3 | 26                                      | 2.2 | 992                                            | 83.2 | 167    | 14.0 | 8                                  | 0.7 |
| 2017 | 1,236 | 100.0 | 1,231         | 99.6 | 18                                      | 1.5 | 949                                            | 76.8 | 264    | 21.4 | 5                                  | 0.4 |
| 2018 | 1,202 | 100.0 | 1,201         | 99.9 | 8                                       | 0.7 | 874                                            | 72.7 | 319    | 26.5 | 1                                  | 0.1 |
| 2019 | 1,270 | 100.0 | 1,268         | 99.8 | 8                                       | 0.6 | 979                                            | 77.1 | 281    | 22.1 | 2                                  | 0.2 |
| 2020 | 1,375 | 100.0 | 1,372         | 99.8 | 2                                       | 0.1 | 1,072                                          | 78.0 | 298    | 21.7 | 3                                  | 0.2 |
| 2021 | 1,599 | 100.0 | 1,593         | 99.6 | 2                                       | 0.1 | 1,290                                          | 80.7 | 301    | 18.8 | 6                                  | 0.4 |
| 2022 | 1,731 | 100.0 | 1,727         | 99.8 | 5                                       | 0.3 | 1,442                                          | 83.3 | 280    | 16.2 | 4                                  | 0.2 |
| 2023 | 2,182 | 100.0 | 2,175         | 99.7 | 2                                       | 0.1 | 1,918                                          | 87.9 | 255    | 11.7 | 7                                  | 0.3 |
| 2024 | 1,949 | 100.0 | 1,944         | 99.7 | 2                                       | 0.1 | 1,658                                          | 85.1 | 284    | 14.6 | 5                                  | 0.3 |

## **Investigation Cases Commenced in the Taiwan Penghu District Prosecutors Office(2024)**